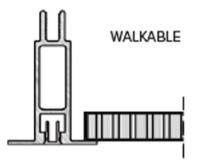

### **Blank panels**

available in three options:

- > Simple: made of white powder painted aluminium sheet, fixed to the profile by means of anodised aluminium devices;
- > Walkable: sandwich, composed of pre-painted aluminium sheets and honeycomb panel in between;
- > Flash Mounting: sandwich, composed of pre-painted aluminium sheets and honeycomb panel in between.