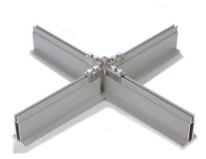

The profiles in anodised extruded aluminium are assembled on T and L cross junctions in die cast aluminium to form a grid ceiling system: the size of the grid can be enlarged up to 1.2 x 2.4 m.

Seal is of the dry joint or mechanical type.

#### **Joints**

in die cast zinc/aluminium alloy, painted in polyesterepoxy paint in aluminium grey colour. Cross joints are designed to house sprinkler and other devices, which can also be installed at a later moment, after the fitting of the false ceiling: the cross joint / sprinkler head group, available as an option, has Factory Mutual approval. Additional appliances can be connected through the linear joints;