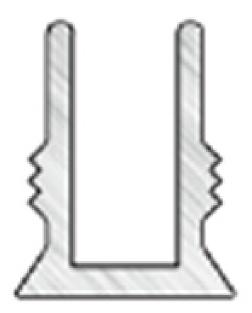

## **Slot closure profile**

Anodised aluminium profile for closure of the slot of the profile: click-in insertion.

#### The profile

is made of extruded aluminium alloy. It has a reduced width (50 mm) which allows for a 2% increase of the filtering surface as against a profile with a 60 mm width;