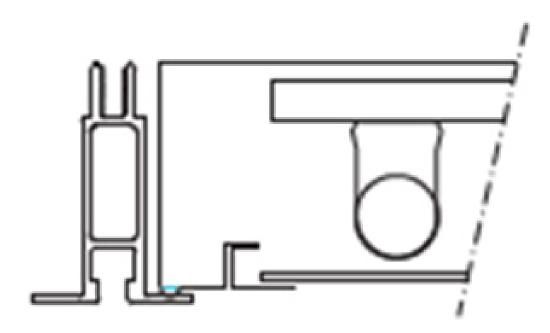

## **Slot closure profile**

Anodised aluminium profile for closure of the slot of the profile: click-in insertion.

#### The profile

is made of extruded aluminium alloy. It has a reduced width (50 mm) which allows for a 2% increase of the filtering surface as against a profile with a 60 mm width;