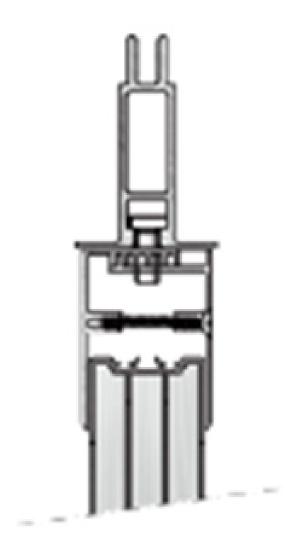

# **Wall clamping track**

The system allows for fast fitting and removal and easy re-arrangement when layout has to be modified.

SKU: N/A

**Additional Devices** 

Wall clamping track

Double clamp-fastened profiles in anodised extruded aluminium, fixed to the filter-holder grid by hammerhead screws.