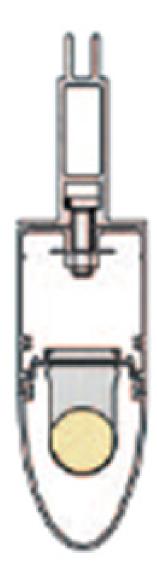

#### **Joints**

in die cast zinc/aluminium alloy, painted in polyesterepoxy paint in aluminium grey colour. Cross joints are designed to house sprinkler and other devices, which can also be installed at a later moment, after the fitting of the false ceiling: the cross joint / sprinkler head group, available as an option, has Factory Mutual approval. Additional appliances can be connected through the linear joints;