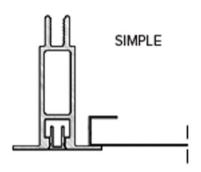

### **Blank panels**

available in three options:

- > Simple: made of white powder painted aluminium sheet, fixed to the profile by means of anodised aluminium devices;
- > Walkable: sandwich, composed of pre-painted aluminium sheets and honeycomb panel in between;
- > Flash Mounting: sandwich, composed of pre-painted aluminium sheets and honeycomb panel in between.