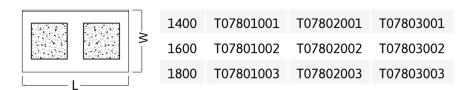

SKU: N/A

|   | W    |      |      |
|---|------|------|------|
|   | 600  | 700  | 800  |
| L | Cod. | Cod. | Cod. |

W = Width / Profondità / Breite / Profondeur.
L = Length / Larghezza / Länge / Longueur.