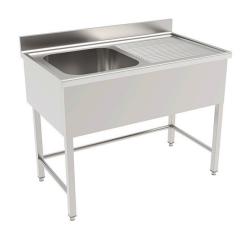

## SINK ON LEGS WITH 1 STANDARD SINK BOWL ON THE LEFT

**Length** 1000, 1200, 1300, 1400, 1500

Width 600, 700

Frame structure in stainless steel AISI 304 fully welded 40x40mm tube, 1.00mm thick, with rear legs 80mm advanced, suitable for rounded floor. Rear and side welded reinforcement rails. Top with welded sink, dripping area where indicated, rounded (R=10mm) front upper edge, as well as rounded (R=2mm) side and back edges. Rear stainless steel upstand H=100mm, welded and closed on the back, and with R=10mm rounded lower edge. Front and side upper s.s. cover panels. PVC siphon, drain and stainless steel overflow included. On adjustable feet.