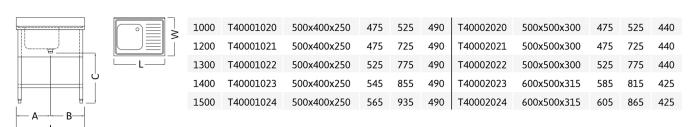

SKU: N/A

|   |      | S     |   |   | W | S    |       |   |   |   |
|---|------|-------|---|---|---|------|-------|---|---|---|
|   |      |       |   |   |   | 700  |       |   |   |   |
| L | Cod. | LxHxP | A | В | С | Cod. | LxHxP | Α | В | С |

S = Sink bowl / Vasche / Becken / Bac.

W = Width / Profondità / Breite / Profondeur.

L = Length / Larghezza / Länge / Longueur.