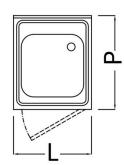

S = Sink bowl / Vasche / Becken / Bac.

**W** = Width / Profondità / Breite / Profondeur.

L = Length / Larghezza / Länge / Longueur.

100UX3UUX3/3 1343 233 303