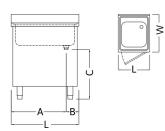

SKU: N/A

|   | W    | S     |   |   |   | W    | S     |   |   |   |
|---|------|-------|---|---|---|------|-------|---|---|---|
|   | 600  |       |   |   |   | 700  |       |   |   |   |
| L | Cod. | LxHxP | A | В | С | Cod. | LxHxP | A | В | С |

| 500 | T40501001 | 400x400x250 | 350 | 150 | 490 | T40502001 | 400x500x250 | 350 | 150 | 490 |
|-----|-----------|-------------|-----|-----|-----|-----------|-------------|-----|-----|-----|
| 600 | T40501002 | 400x400x250 | 400 | 200 | 490 | T40502002 | 400x500x250 | 400 | 200 | 490 |
|     |           |             |     |     |     |           |             |     |     |     |

S = Sink bowl / Vasche / Becken / Bac.

**W** = Width / Profondità / Breite / Profondeur.

L = Length / Larghezza / Länge / Longueur.

100UX3UUX3/3 1343 233 303