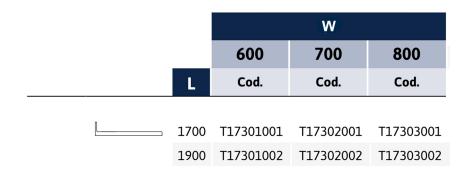

## WORKBENCH WITH SLIDING DOORS AND 3 DRAWERS AND REAR UPSTAND

| Length | 1700, 1900    |
|--------|---------------|
| Width  | 600, 700, 800 |

Manufactured in stainless steel AISI 304. Working top in AISI 304 sheet, 1.20mm thick, with inner plywood reinforcement and stainless steel lower cover. Rounded (R=10mm) front upper edge, as well as rounded (R=2mm) side and back edges. Optional rear stainless steel upstand H=100mm, welded and closed on the back, and with R=10mm rounded lower edge. Sliding doors mounted on hygienic rails, easily removable without mechanical tools. With 3 full-extraction drawers on stainless steel rails. On stainless steel telescopic feet, the rear ones advanced for rounded floor.