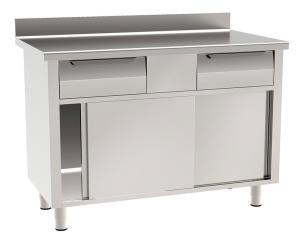

## WORKBENCH WITH SLIDING DOORS AND 2 DRAWERS AND REAR UPSTAND

| Length | 1200, 1400    |
|--------|---------------|
| Width  | 600, 700, 800 |

Manufactured in stainless steel AISI 304. Working top in AISI 304 sheet, 1.20mm thick, with inner plywood reinforcement and stainless steel lower cover. Rounded (R=10mm) front upper edge, as well as rounded (R=2mm) side and back edges. Optional rear stainless steel upstand H=100mm, welded and closed on the back, and with R=10mm rounded lower edge. Sliding doors mounted on hygienic rails, easily removable without mechanical tools. With 2 full-extraction drawers on stainless steel rails. On stainless steel telescopic feet, the rear ones advanced for rounded floor.