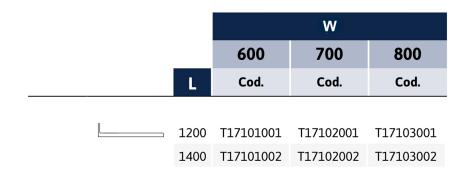

## WORKBENCH WITH SLIDING DOORS AND 2 DRAWERS AND REAR UPSTAND

| Length | 1200, 1400    |
|--------|---------------|
| Width  | 600, 700, 800 |

Manufactured in stainless steel AISI 304. Working top in AISI 304 sheet, 1.20mm thick, with inner plywood reinforcement and stainless steel lower cover. Rounded (R=10mm) front upper edge, as well as rounded (R=2mm) side and back edges. Optional rear stainless steel upstand H=100mm, welded and closed on the back, and with R=10mm rounded lower edge. Sliding doors mounted on hygienic rails, easily removable without mechanical tools. With 2 full-extraction drawers on stainless steel rails. On stainless steel telescopic feet, the rear ones advanced for rounded floor.

SKU: N/A

W = Width / Profondità / Breite / Profondeur. L = Length / Larghezza / Länge / Longueur.