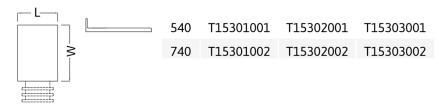

## **WORKBENCH WITH 3 DRAWERS AND REAR UPSTAND**

**Length** 540, 740

Width 600, 700, 800

Manufactured in stainless steel AISI 304. Working top in AISI 304 sheet, 1.20mm thick, with inner plywood reinforcement and stainless steel lower cover. Rounded (R=10mm) front upper edge, as well as rounded (R=2mm) side and back edges. Optional rear stainless steel upstand H=100mm, welded and closed on the back, and with R=10mm rounded lower edge. With full-extraction drawers on stainless steel rails. On stainless steel telescopic feet, the rear ones advanced for rounded floor.

SKU: N/A

|   | W    |      |      |
|---|------|------|------|
|   | 600  | 700  | 800  |
| L | Cod. | Cod. | Cod. |

W = Width / Profondità / Breite / Profondeur.
L = Length / Larghezza / Länge / Longueur.