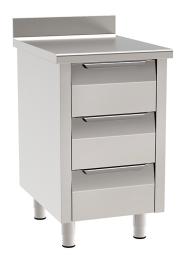

## **WORKBENCH WITH 3 DRAWERS AND REAR UPSTAND**

**Length** 540, 740

Width 600, 700, 800

Manufactured in stainless steel AISI 304. Working top in AISI 304 sheet, 1.20mm thick, with inner plywood reinforcement and stainless steel lower cover. Rounded (R=10mm) front upper edge, as well as rounded (R=2mm) side and back edges. Optional rear stainless steel upstand H=100mm, welded and closed on the back, and with R=10mm rounded lower edge. With full-extraction drawers on stainless steel rails. On stainless steel telescopic feet, the rear ones advanced for rounded floor.