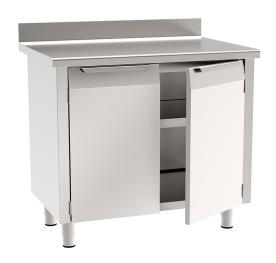

## **WORKBENCH WITH 2 HINGED DOORS AND REAR UPSTAND**

**Length** 800, 1000

Width 600, 700, 800

Manufactured in stainless steel AISI 304. Working top in AISI 304 sheet, 1.20mm thick, with inner plywood reinforcement and stainless steel lower

cover. Rounded (R=10mm) front upper edge, as well as rounded (R=2mm) side and back edges. Optional rear stainless steel upstand H=100mm, welded and closed on the back, and with R=10mm rounded lower edge. Hinged doors mounted on removable hinges. Internal adjustable shelf. On stainless steel telescopic feet, the rear ones advanced for rounded floor.