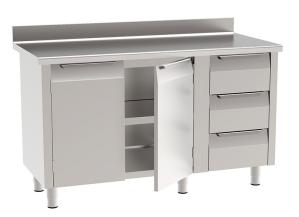

## WORKBENCH WITH 2 HINGED DOORS AND DRAWER UNIT ON THE RIGHT SIDE AND REAR UPSTAND

| Length | 1300, 1500    |  |  |
|--------|---------------|--|--|
| Width  | 600, 700, 800 |  |  |

Manufactured in stainless steel AISI 304. Working top in AISI 304 sheet, 1.20mm thick, with inner plywood reinforcement and stainless steel lower cover. Rounded (R=10mm) front upper edge, as well as rounded (R=2mm) side and back edges. Optional rear stainless steel upstand H=100mm, welded and closed on the back, and with R=10mm rounded lower edge. Hinged doors mounted on removable hinges, and with internal adjustable shelf. With 3-drawer unit on stainless steel rails, positioned on the left side. On stainless steel telescopic feet, the rear ones advanced for rounded floor.