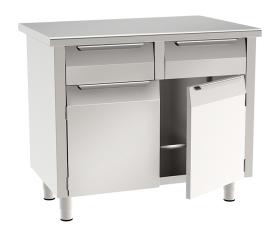

## **WORKBENCH WITH 2 HINGED DOORS AND 2 DRAWERS**

Length 1000

Width 600, 700, 800

Manufactured in stainless steel AISI 304. Working top in AISI 304 sheet, 1.20mm thick, with inner plywood reinforcement and stainless steel lower cover. Rounded (R=10mm) front upper edge, as well as rounded (R=2mm) side and back edges. Optional rear stainless steel upstand H=100mm, welded and closed on the back, and with R=10mm rounded lower edge. Hinged doors mounted on removable hinges. With 2 full-extraction drawers on stainless steel rails. On stainless steel telescopic feet, the rear ones advanced for rounded floor.