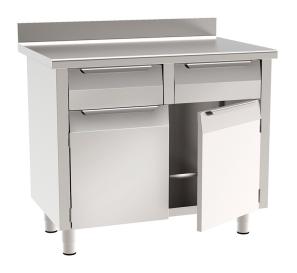

## WORKBENCH WITH 2 HINGED DOORS AND 2 DRAWERS AND REAR UPSTAND

Length 1000

**Width** 600, 700, 800

Manufactured in stainless steel AISI 304. Working top in AISI 304 sheet, 1.20mm thick, with inner plywood reinforcement and stainless steel lower cover. Rounded (R=10mm) front upper edge, as well as rounded (R=2mm) side and back edges. Optional rear stainless steel upstand H=100mm, welded and closed on the back, and with R=10mm rounded lower edge. Hinged doors mounted on removable hinges. With 2 full-extraction drawers on stainless steel rails. On stainless steel telescopic feet, the rear ones advanced for rounded floor.