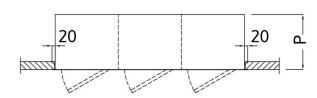

## WARDROBE LOCKERS WITH DOUBLE PARTITION AND 3 MODULES

**Length** 1200, 1500

Width 400, 500

Wardrobe cabinet manufactured in AISI 304 with scotch brite finish. Hinged door mounted on removable hinges, equipped with key lock and upper and lower ventilation holes for air flow. The cabinet is divided into 2 compartments by a vertical partition: clean area and dirty area. Each compartment is equipped with 1 upper shelf with hanging rod and 1 lower shelf, both adjustable in height. On stainless steel telescopic feet, the rear ones advanced for rounded floor.