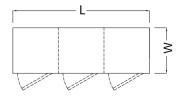

## WARDROBE LOCKERS WITH DOUBLE PARTITION AND 3 MODULES

**Length** 1200, 1500

Width 400, 500

Wardrobe cabinet manufactured in AISI 304 with scotch brite finish. Hinged door mounted on removable hinges, equipped with key lock and upper and lower ventilation holes for air flow. The cabinet is divided into 2 compartments by a vertical partition: clean area and dirty area. Each compartment is equipped with 1 upper shelf with hanging rod and 1 lower shelf, both adjustable in height. On stainless steel telescopic feet, the rear ones advanced for rounded floor.

SKU: N/A

|   | W    |      |
|---|------|------|
|   | 400  | 500  |
| L | Cod. | Cod. |

| 1200 | T67501001 | T67502001 |
|------|-----------|-----------|
| 1500 | T67501002 | T67502002 |

W = Width / Profondità / Breite / Profondeur.L = Length / Larghezza / Länge / Longueur.