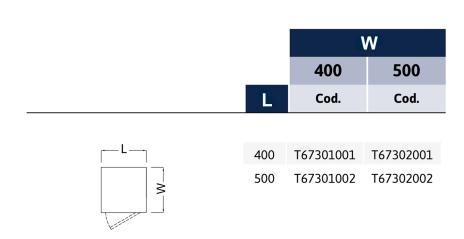

SKU: N/A

W = Width / Profondità / Breite / Profondeur.L = Length / Larghezza / Länge / Longueur.