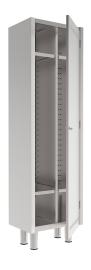

## WARDROBE LOCKERS WITH DOUBLE PARTITION AND 1 MODULE

**Length** 400, 500

**Width** 400, 500

Wardrobe cabinet manufactured in AISI 304 with scotch brite finish. Hinged door mounted on removable hinges, equipped with key lock and upper and lower ventilation holes for air flow. The cabinet is divided into 2 compartments by a vertical partition: clean area and dirty area. Each compartment is equipped with 1 upper shelf with hanging rod and 1 lower shelf, both adjustable in height. On stainless steel telescopic feet, the rear ones advanced for rounded floor.