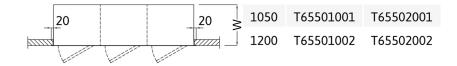

## IN-WALL WARDROBE LOCKERS WITH UPPER OR LOWER AIR FLOW AND 3 MODULES

**Length** 1050, 1200

Width 400, 500

Wardrobe cabinet manufactured in AISI 304 with inner and outer scotch brite finish. Prepared for wall-recessed mounting, with doors profile leveled with the wall. Hinged door mounted on removable hinges, equipped with key lock. Doors are shorter on the upper or lower side, in order to allow the air flow: the cabinet is therefore equipped with perforated top or bottom in order to allow the outer air flow. Each compartment is equipped with 1 upper shelf with hanging rod and 1 lower shelf, both adjustable in height.

SKU: N/A

|   | W    |      |  |
|---|------|------|--|
|   | 400  | 500  |  |
| L | Cod. | Cod. |  |

W = Width / Profondità / Breite / Profondeur.L = Length / Larghezza / Länge / Longueur.