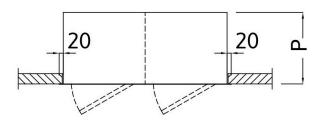

## IN-WALL WARDROBE LOCKERS WITH UPPER OR LOWER AIR FLOW AND 2 MODULES

**Length** 700, 800

**Width** 400, 500

Wardrobe cabinet manufactured in AISI 304 with inner and outer scotch brite finish. Prepared for wall-recessed mounting, with doors profile leveled with the wall. Hinged door mounted on removable hinges, equipped with key lock. Doors are shorter on the upper or lower side, in order to allow the air flow: the cabinet is therefore equipped with perforated top or bottom in order to allow the outer air flow. Each compartment is equipped with 1 upper shelf with hanging rod and 1 lower shelf, both adjustable in height.