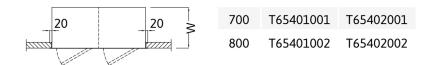

## IN-WALL WARDROBE LOCKERS WITH UPPER OR LOWER AIR FLOW AND 2 MODULES

**Length** 700, 800

**Width** 400, 500

Wardrobe cabinet manufactured in AISI 304 with inner and outer scotch brite finish. Prepared for wall-recessed mounting, with doors profile leveled with the wall. Hinged door mounted on removable hinges, equipped with key lock. Doors are shorter on the upper or lower side, in order to allow the air flow: the cabinet is therefore equipped with perforated top or bottom in order to allow the outer air flow. Each compartment is equipped with 1 upper shelf with hanging rod and 1 lower shelf, both adjustable in height.

SKU: N/A

|   | W    |      |  |
|---|------|------|--|
|   | 400  | 500  |  |
| L | Cod. | Cod. |  |

W = Width / Profondità / Breite / Profondeur.L = Length / Larghezza / Länge / Longueur.