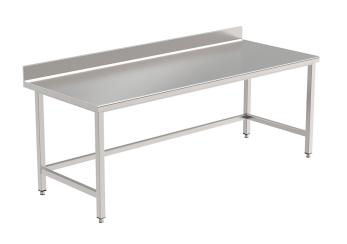

## WRITING DESK WITH REAR UPSTAND

Length

Width

1200, 1300, 1400, 1500, 1600, 1700,

1800, 1900, 2000

600, 700, 800

Frame structure in stainless steel AISI 304 fully welded 40x40mm tube, 1.00mm thick, rear legs 80mm advanced, suitable for rounded floor corner. Rear and side welded reinforcement rails. Working top in AISI 304 sheet, 1.20mm thick, with inner plywood reinforcement and stainless steel lower cover. Rounded (R=10mm) front upper edge, as well as rounded (R=2mm) side and back edges. With rear stainless steel upstand H=100mm, welded and closed on the back, and with R=10mm rounded lower edge. On adjustable feet.